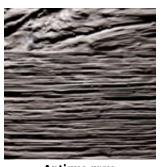

#### **Tolerances:**

Straightness: 3,0 mm per Meter
Size accuracy: +/- 1,0 mm per Meter

Thickness allowance: +/- 0,5 mm Exactitude of profile: +/- 1,5 mm

Knob Oak rustic
Real wood veneer

**Antique grey** Real wood veneer