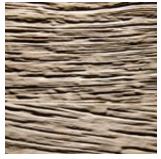

#### **Tolerances:**

Straightness: 3,0 mm per Meter
Size accuracy: +/- 1,0 mm per Meter

Thickness allowance: +/- 0,5 mm Exactitude of profile: +/- 1,5 mm

Knob Oak rustic
Real wood veneer

**Antique grey** Real wood veneer