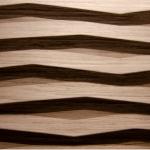

#### **Product Description:**

2369 Flame represents the natural movement and geometry of a flame. The uneven arrangement creates an interesting play of light and shadow.

#### **Composition:**

2369 Flame is an embossed panel with special developed veneer / melamine resins with a MDF core.