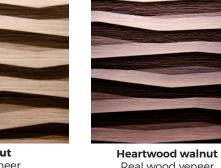

#### **Tolerances:**

Straightness: 3,0 mm per Meter +/- 1,0 mm per Meter Size accuracy:

Thickness allowance: +/- 0,3 mm Exactitude of profile: +/- 1,5 mm

Lacquerable foil

**Light Oak** Alpi veneer

Walnut Alpi veneer

Real wood veneer

Oak chocolate Alpi veneer

Black Alpi veneer