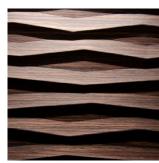

#### **Product Description:**

2369 Flame represents the natural movement and geometry of a flame. The uneven arrangement creates an interesting play of light and shadow.

Real wood veneer

Oak chocolate Alpi veneer

Black Alpi veneer