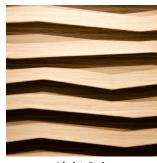

#### **Product Description:**

2369 Flame represents the natural movement and geometry of a flame. The uneven arrangement creates an interesting play of light and shadow.

#### **Composition:**

2369 Flame is an embossed panel with special developed veneer / melamine resins with a MDF core.