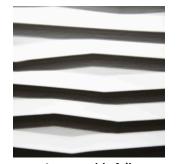

#### **Product Description:**

2369 Flame represents the natural movement and geometry of a flame. The uneven arrangement creates an interesting play of light and shadow.

#### **Composition:**

2369 Flame is an embossed panel with special developed veneer / melamine resins with a MDF core.