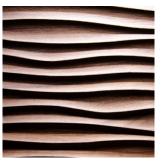

## **Product Description:**

2344 Ocean is inspired by the big and rough wave movements of the ocean. The extra deep and wide structure has valleys of up to 25 mm width.