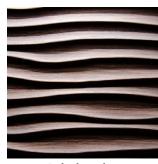

## **Product Description:**

2344 Ocean is inspired by the big and rough wave movements of the ocean. The extra deep and wide structure has valleys of up to 25 mm width.