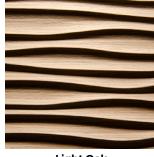

#### **Tolerances:**

Straightness: 3,0 mm per Meter
Size accuracy: +/- 1,0 mm per Meter

Thickness allowance: +/- 0,3 mm Exactitude of profile: +/- 1,5 mm

Lacquerable foil

**Light Oak** Alpi veneer

Real wood veneer