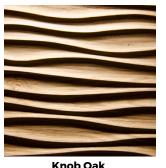

#### **Tolerances:**

Straightness: 3,0 mm per Meter
Size accuracy: +/- 1,0 mm per Meter

Thickness allowance: +/- 0,3 mm Exactitude of profile: +/- 1,5 mm

Lacquerable foil

**Light Oak** Alpi veneer

Real wood veneer

**Walnut** Alpi veneer

**Heartwood walnut** Real wood veneer

Oak chocolate Alpi veneer

**Black** Alpi veneer