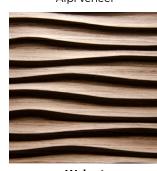

#### **Tolerances:**

Straightness: 3,0 mm per Meter
Size accuracy: +/- 1,0 mm per Meter

Thickness allowance: +/- 0,3 mm Exactitude of profile: +/- 1,5 mm

Lacquerable foil

**Light Oak** Alpi veneer

Real wood veneer

**Walnut** Alpi veneer

**Heartwood walnut** Real wood veneer

Oak chocolate Alpi veneer

**Black** Alpi veneer