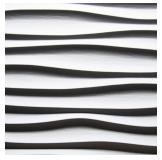

## **Product Description:**

2344 Ocean is inspired by the big and rough wave movements of the ocean. The extra deep and wide structure has valleys of up to 25 mm width.

Weight: ca. 8 kg/m2 (9 mm)

ca. 18,5 kg/m2 (21 mm)

Embossment: one-side

Deepness of structure: max. 2,8 mm