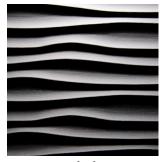

## **Product Description:**

2344 Ocean is inspired by the big and rough wave movements of the ocean. The extra deep and wide structure has valleys of up to 25 mm width.